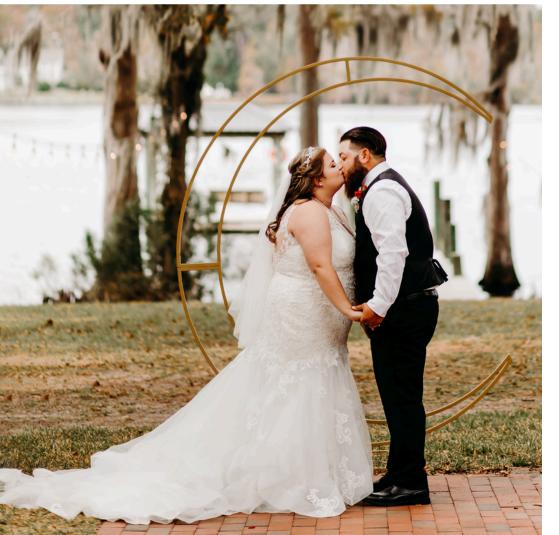

## GOLD CRESCENT MOONARBOR

This beautiful metal moon arbor is the best decoration for any celebration.

You can also decorate the arbor with flowers, string of lights, balloons, photos and pictures etc.

Flowers and other decorations are not included, only arbor.