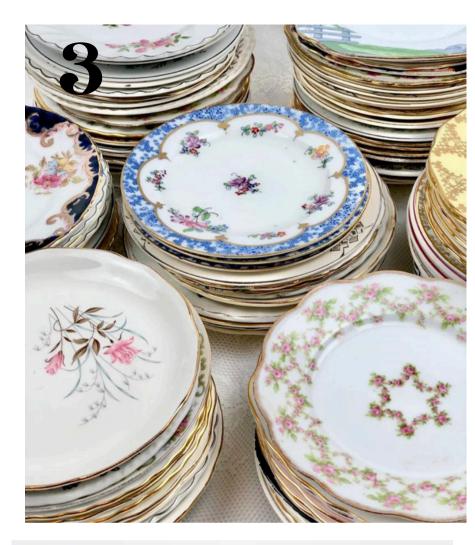

### TABLE SETTINGS

- 1. Standard Glasses
- 2. Antique Mixed Glasses
- 3. Antique Mixed China
- 4. Gold Charger
- 5. Silver Charger
- 6. Gold Beaded Charger
- 7. Standard China