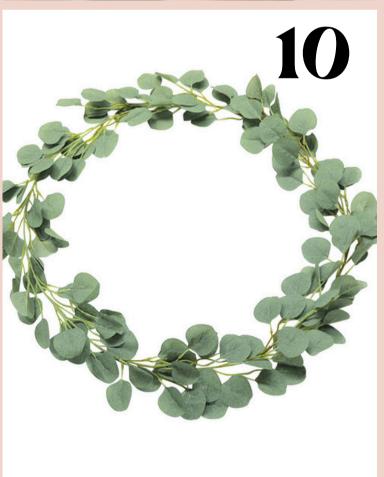

# MORE CENTERPIECES

- 6. White Lattice Lantern (10)
- 7. Cylinder vases
- 8. Wood Slice
- 9. Candlesticks
- 10. Eucalyptus Ring Wreath
- 11. Mercury Glass Votive Candle Holders (Also available in clear)
- 12. Trumpet vases