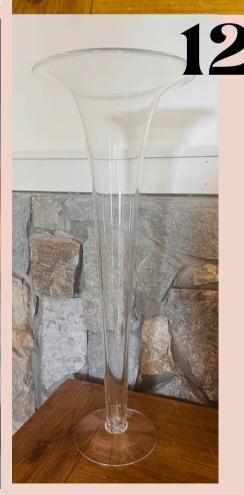

# MORE CENTERPIECES

- 6. White Lattice Lantern (10)
- 7. Cylinder vases
- 8. Wood Slice
- 9. Candlesticks
- 10. Eucalyptus Ring Wreath
- 11. Mercury Glass Votive Candle Holders (Also available in clear)
- 12. Trumpet vases