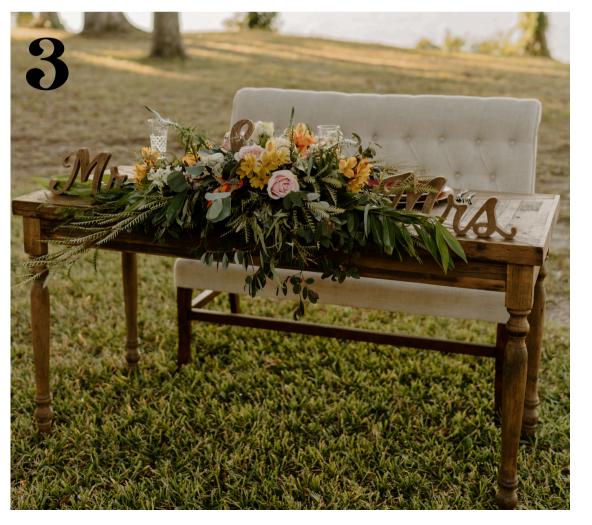

#### FURNITURE

- 1. Large Buffet Table
- 2. Light Farmhouse Table
- 3. Sweetheart Table
- 4. Small Dropleaf Table