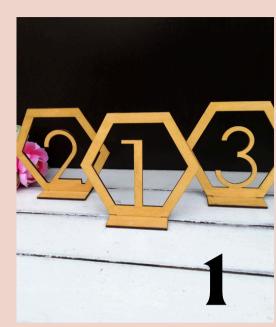

#### NUMBERS

- 1. Gold Hexagon Numbers
- 2. Door Knob Numbers
- 3. Clear Numbers
- 4. Gold/Floral Numbers
- 5. Open Bar Sign
- 6. Wood Reserved Sign
- 7. Gold Reserved Sign
- 8. Gold Framed Bible Verse Sign
- 9. Wood Mr & Mrs.