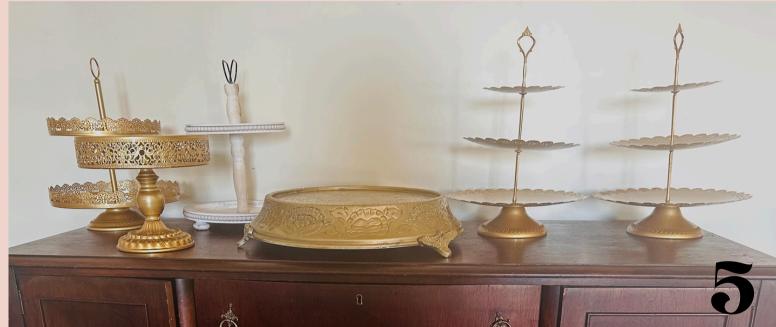

#### CENTERPIECES

- 1. Rustic White LED Lantern (10)
- 2. White Lanterns with Glass (1 os each size)
- 3. Bronze Lantern (10)
- **4.** Gold Geometric Lanterns without Glass (10)
- **5.** Gold Geometric Lanterns with Glass (5 of each size)
- **6.** Bud Vases (Assorted blue and clear)