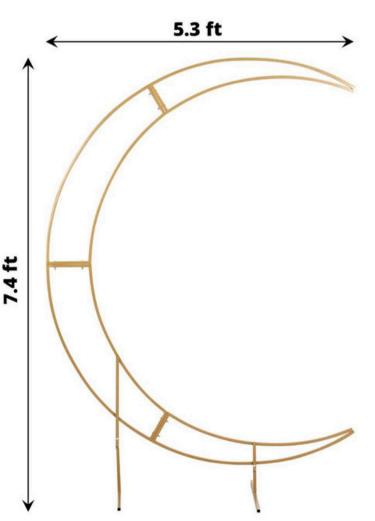

## GOLD CRESCENT MOONARBOR

This beautiful metal moon arbor is the best decoration for any celebration.

You can also decorate the arbor with flowers, string of lights, balloons, photos and pictures etc.

Flowers and other decorations are not included, only arbor.