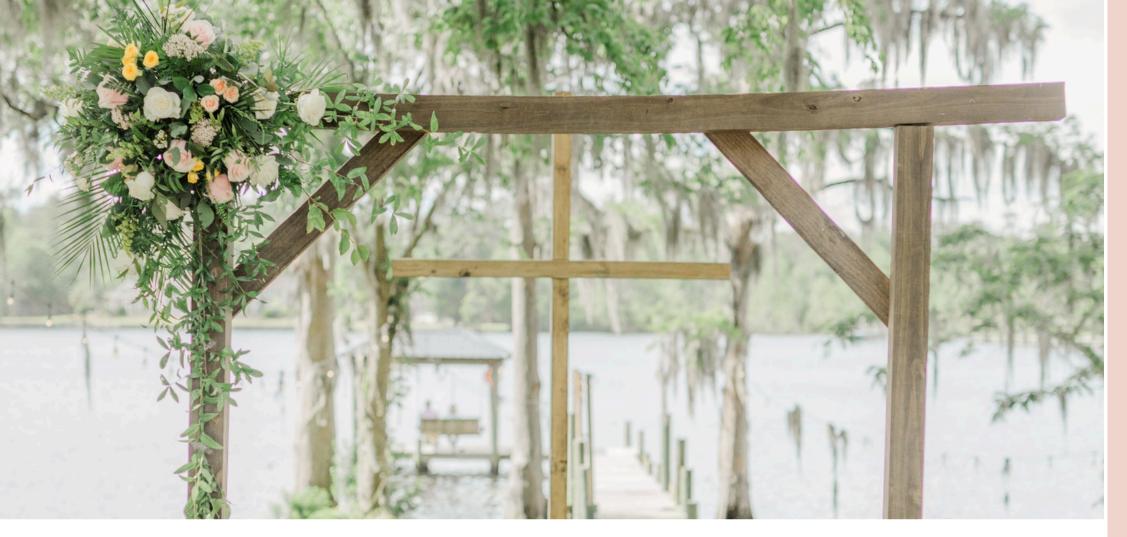

#### WOODEN ARBOR

This stylish wooden arch is the perfect piece to get married under. Beautiful on its own, or with a plethora of florals, it will create a natural frame on your wedding day, making you the center of attention.

#### CROSS ARBOR

Our cross arbor is perfect for couples wanting to add a religious element to their ceremony.