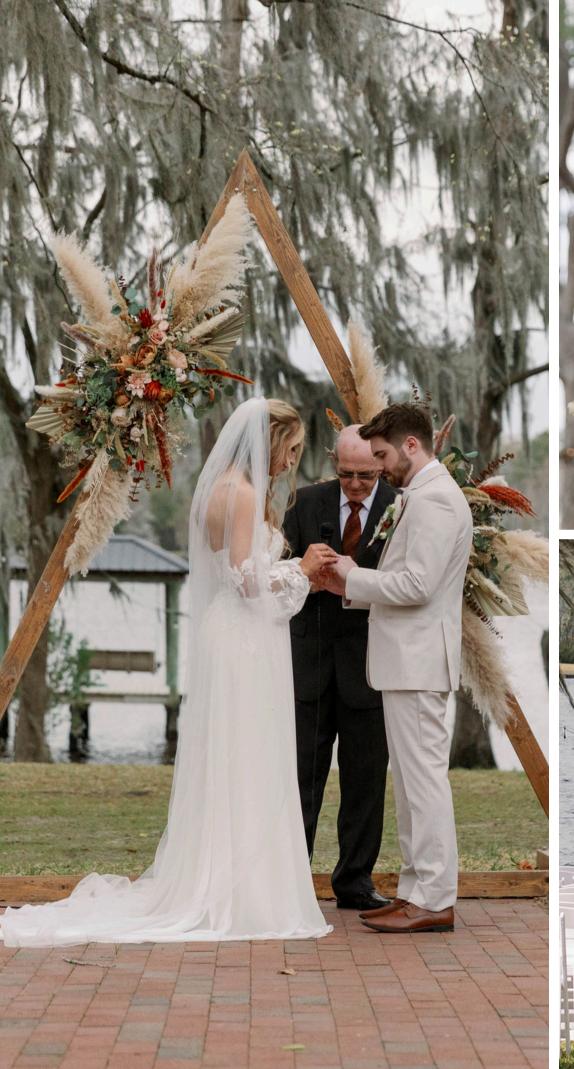

### TRIANGLE ARBOR

Great for both outdoor and indoor weddings because it's self-standing, we can set it up where ever you'd like.

Leave the wood natural or decorate with flowers, greenery, fabric, lights, or anything to coordinate with your wedding theme and decor.