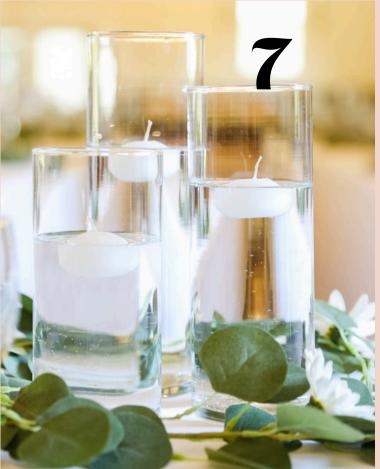

# MORE CENTERPIECES

- 6. White Lattice Lantern (10)
- 7. Cylinder vases
- 8. Wood Slice
- 9. Candlesticks
- 10. Eucalyptus Ring Wreath
- 11. Mercury Glass Votive Candle Holders (Also available in clear)
- 12. Trumpet vases