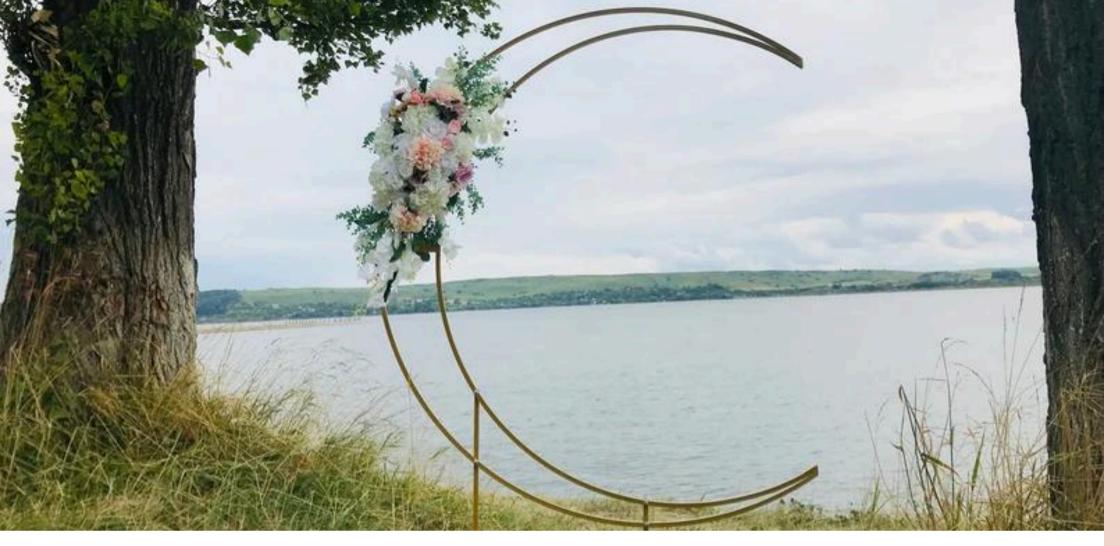

## GOLD CRESCENT MOONARBOR

This beautiful metal moon arbor is the best decoration for any celebration.

You can also decorate the arbor with flowers, string of lights, balloons, photos and pictures etc.

Flowers and other decorations are not included, only arbor.