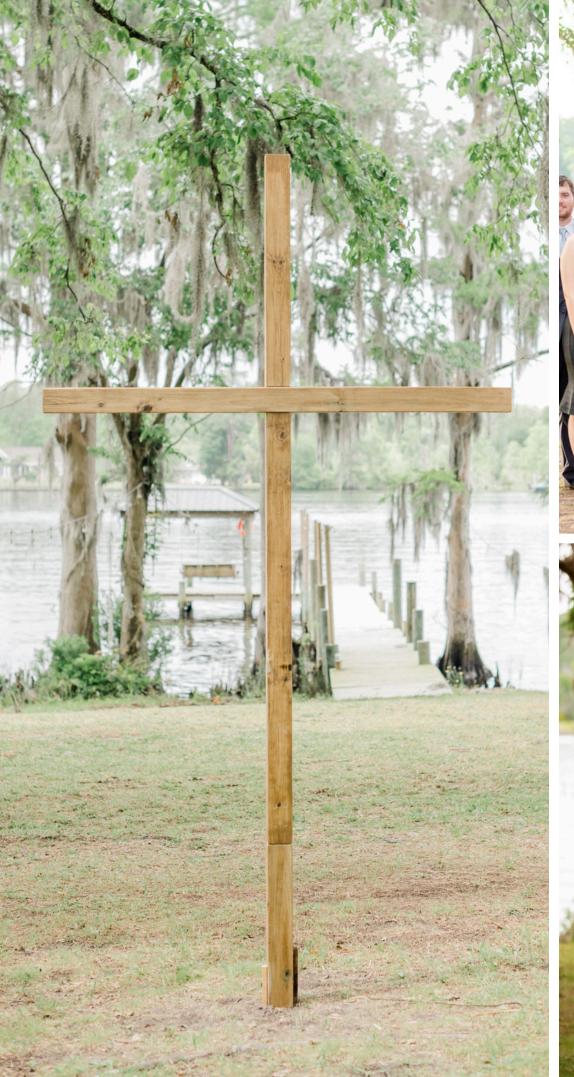

#### CROSS ARBOR

Our cross arbor is perfect for couples wanting to add a religious element to their ceremony.