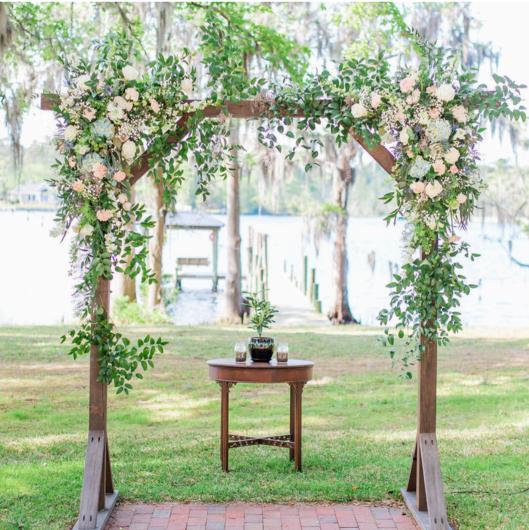

#### WOODEN ARBOR

This stylish wooden arch is the perfect piece to get married under. Beautiful on its own, or with a plethora of florals, it will create a natural frame on your wedding day, making you the center of attention.