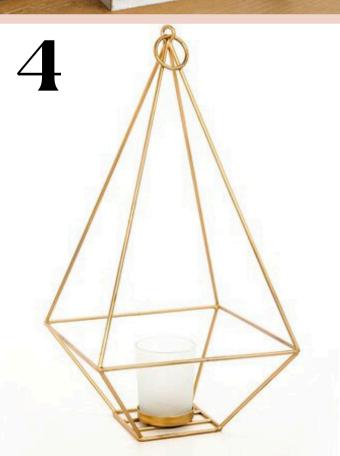

#### CENTERPIECES

- 1. Rustic White LED Lantern (10)
- 2. White Lanterns with Glass (1 os each size)
- 3. Bronze Lantern (10)
- **4.** Gold Geometric Lanterns without Glass (10)
- **5.** Gold Geometric Lanterns with Glass (5 of each size)
- **6.** Bud Vases (Assorted blue and clear)