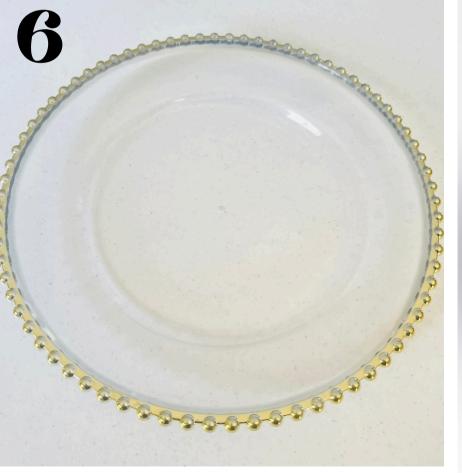

### TABLE SETTINGS

- 1. Standard Glasses
- 2. Antique Mixed Glasses
- 3. Antique Mixed China
- 4. Gold Charger
- 5. Silver Charger
- 6. Gold Beaded Charger
- 7. Standard China