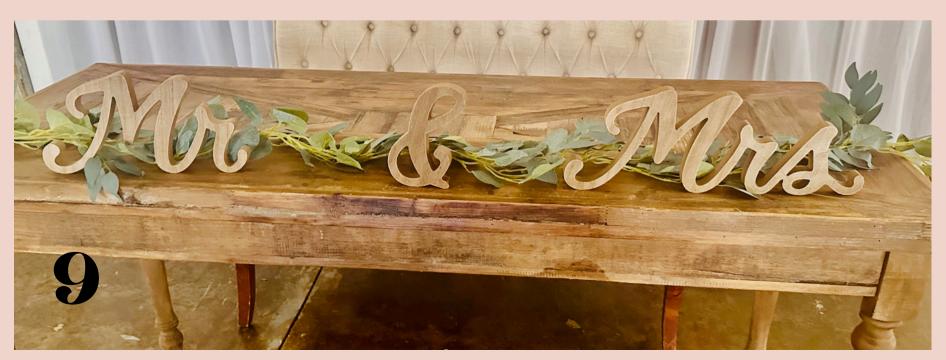

#### NUMBERS

- 1. Gold Hexagon Numbers
- 2. Door Knob Numbers
- 3. Clear Numbers
- 4. Gold/Floral Numbers
- 5. Open Bar Sign
- 6. Wood Reserved Sign
- 7. Gold Reserved Sign
- 8. Gold Framed Bible Verse Sign
- 9. Wood Mr & Mrs.