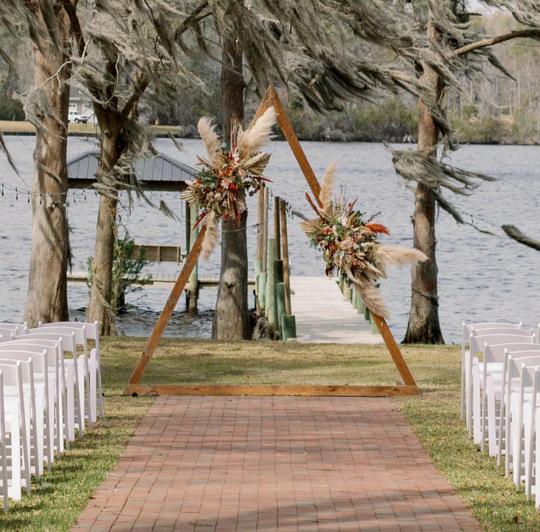

### TRIANGLE ARBOR

Great for both outdoor and indoor weddings because it's self-standing, we can set it up where ever you'd like.

Leave the wood natural or decorate with flowers, greenery, fabric, lights, or anything to coordinate with your wedding theme and decor.