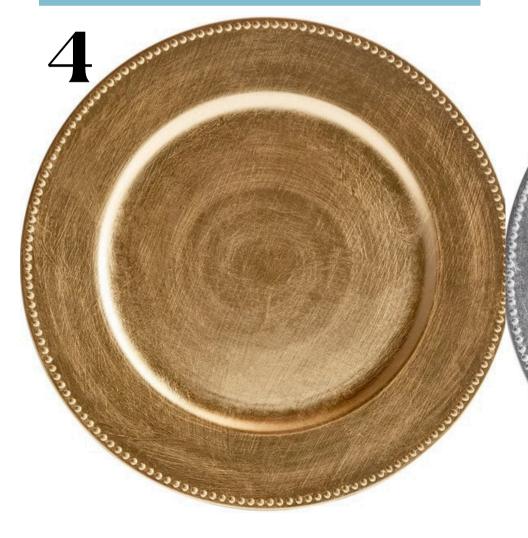

### TABLE SETTINGS

- 1. Standard Glasses
- 2. Antique Mixed Glasses
- 3. Antique Mixed China
- 4. Gold Charger
- 5. Silver Charger
- 6. Gold Beaded Charger
- 7. Standard China