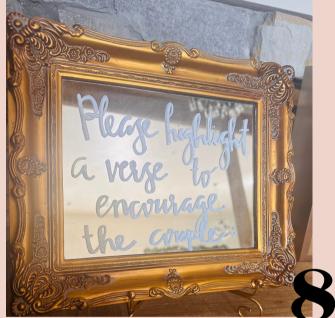

#### NUMBERS

- 1. Gold Hexagon Numbers
- 2. Door Knob Numbers
- 3. Clear Numbers
- 4. Gold/Floral Numbers
- 5. Open Bar Sign
- 6. Wood Reserved Sign
- 7. Gold Reserved Sign
- 8. Gold Framed Bible Verse Sign
- 9. Wood Mr & Mrs.