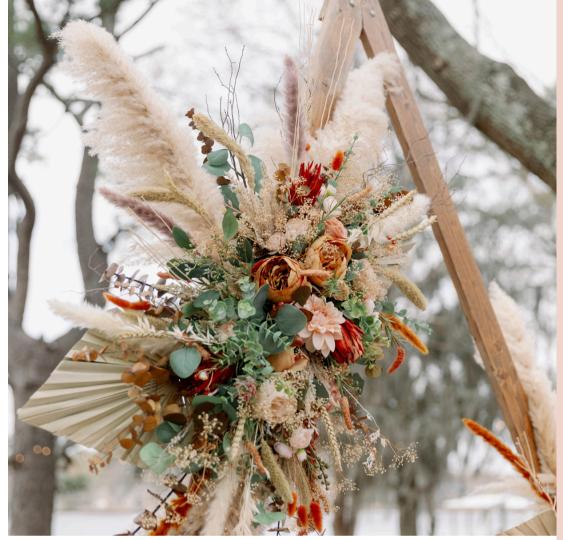

### TRIANGLE ARBOR

Great for both outdoor and indoor weddings because it's self-standing, we can set it up where ever you'd like.

Leave the wood natural or decorate with flowers, greenery, fabric, lights, or anything to coordinate with your wedding theme and decor.