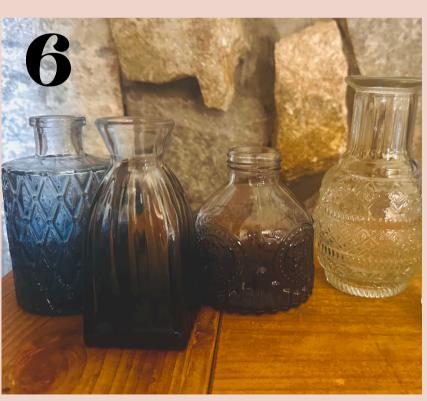

#### CENTERPIECES

- 1. Rustic White LED Lantern (10)
- 2. White Lanterns with Glass (1 os each size)
- 3. Bronze Lantern (10)
- **4.** Gold Geometric Lanterns without Glass (10)
- **5.** Gold Geometric Lanterns with Glass (5 of each size)
- **6.** Bud Vases (Assorted blue and clear)