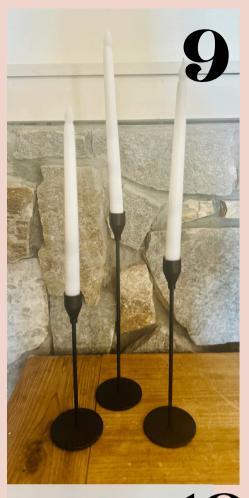

# MORE CENTERPIECES

- 6. White Lattice Lantern (10)
- 7. Cylinder vases
- 8. Wood Slice
- 9. Candlesticks
- 10. Eucalyptus Ring Wreath
- 11. Mercury Glass Votive Candle Holders (Also available in clear)
- 12. Trumpet vases