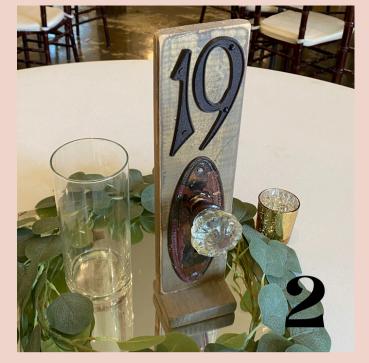

#### NUMBERS

- 1. Gold Hexagon Numbers
- 2. Door Knob Numbers
- 3. Clear Numbers
- 4. Gold/Floral Numbers
- 5. Open Bar Sign
- 6. Wood Reserved Sign
- 7. Gold Reserved Sign
- 8. Gold Framed Bible Verse Sign
- 9. Wood Mr & Mrs.