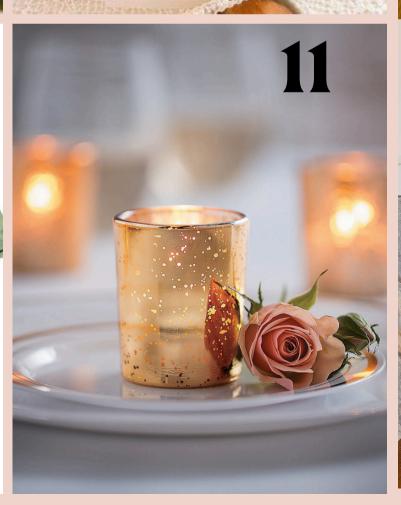

# MORE CENTERPIECES

- 6. White Lattice Lantern (10)
- 7. Cylinder vases
- 8. Wood Slice
- 9. Candlesticks
- 10. Eucalyptus Ring Wreath
- 11. Mercury Glass Votive Candle Holders (Also available in clear)
- 12. Trumpet vases