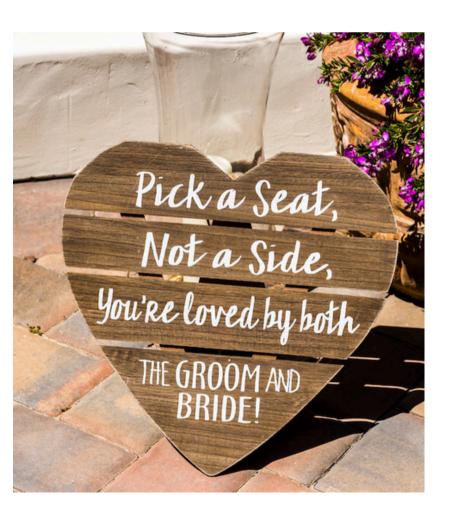

#### CEREMONY SIGNS

Beautiful white chalkboard sign you can use as a Welcome Sign.

Unplugged Ceremony Sign is a great way to ask your guests to not be distracted during the important ceremony.

This is a sweet pallet design, a large heart shape, and a decorative white quote that tells the guests to pick a seat, not a side.