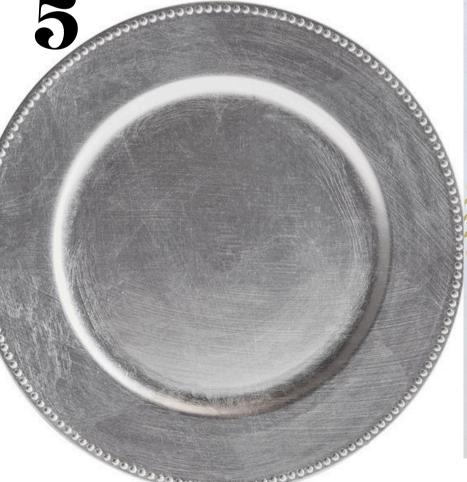

### TABLE SETTINGS

- 1. Standard Glasses
- 2. Antique Mixed Glasses
- 3. Antique Mixed China
- 4. Gold Charger
- 5. Silver Charger
- 6. Gold Beaded Charger
- 7. Standard China