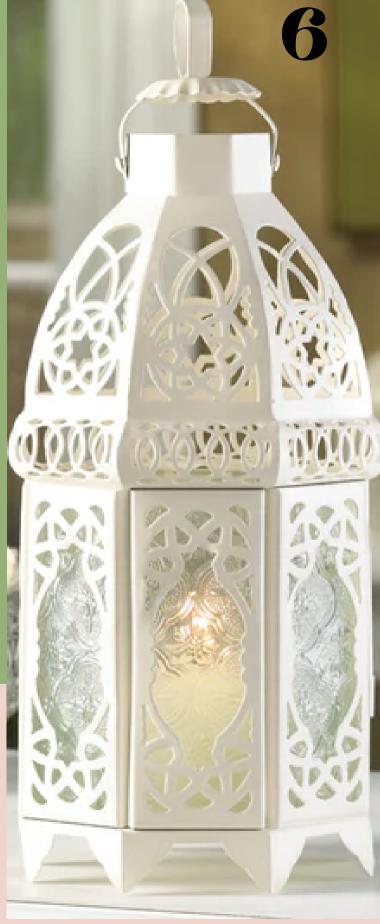

# MORE CENTERPIECES

- 6. White Lattice Lantern (10)
- 7. Cylinder vases
- 8. Wood Slice
- 9. Candlesticks
- 10. Eucalyptus Ring Wreath
- 11. Mercury Glass Votive Candle Holders (Also available in clear)
- 12. Trumpet vases