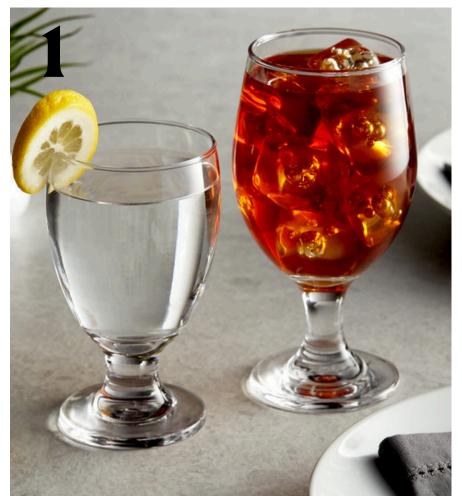

### TABLE SETTINGS

- 1. Standard Glasses
- 2. Antique Mixed Glasses
- 3. Antique Mixed China
- 4. Gold Charger
- 5. Silver Charger
- 6. Gold Beaded Charger
- 7. Standard China