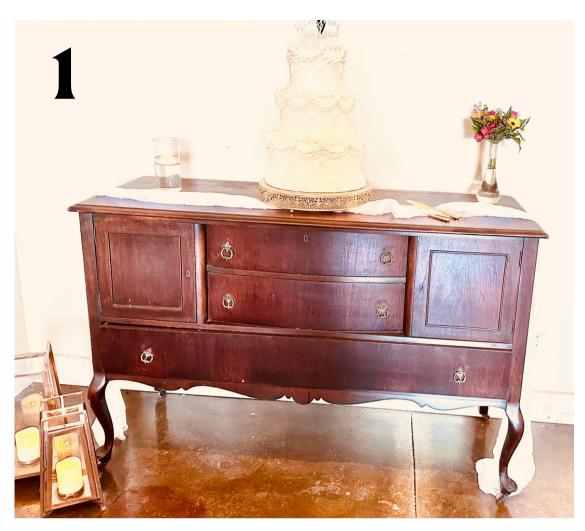

#### FURNITURE

- 1. Large Buffet Table
- 2. Light Farmhouse Table
- 3. Sweetheart Table
- 4. Small Dropleaf Table