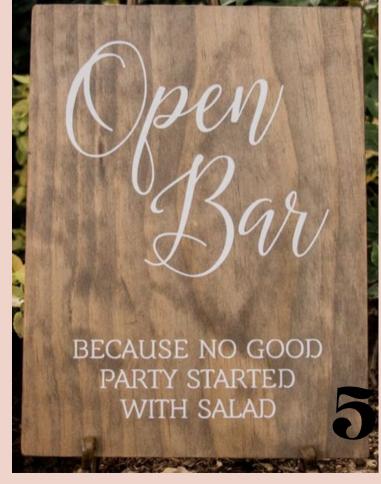

#### NUMBERS

- 1. Gold Hexagon Numbers
- 2. Door Knob Numbers
- 3. Clear Numbers
- 4. Gold/Floral Numbers
- 5. Open Bar Sign
- 6. Wood Reserved Sign
- 7. Gold Reserved Sign
- 8. Gold Framed Bible Verse Sign
- 9. Wood Mr & Mrs.