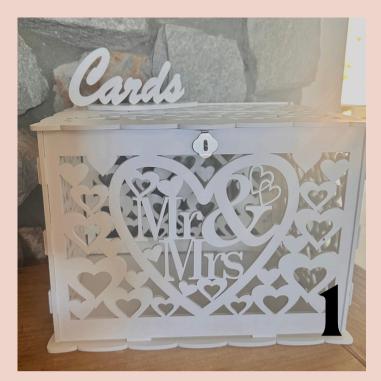

# CARDS & GIFTS AND DESSERT STANDS

- 1. White Mr & Mrs. Card Box
- 2. Bronze Card Box
- 3. Chalkboard Gifts & Cards, Guest Book Sign & Wood Guestbook Sign
- 4. Gold Framed Cards & Gifts Sign
- 5. Variety of Cake/Dessert Stands
- 6. Holy Matrimony Donut Stand