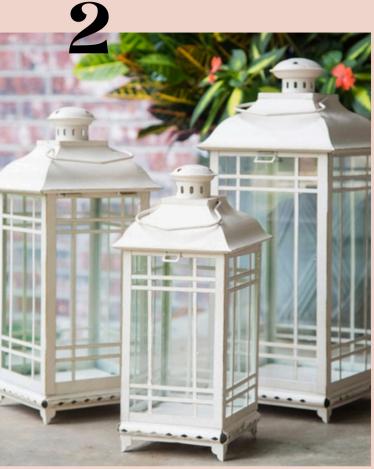

# CARDS & GIFTS AND DESSERT STANDS

- 1. White Mr & Mrs. Card Box
- 2. Bronze Card Box
- 3. Chalkboard Gifts & Cards, Guest Book Sign & Wood Guestbook Sign
- 4. Gold Framed Cards & Gifts Sign
- 5. Variety of Cake/Dessert Stands
- 6. Holy Matrimony Donut Stand