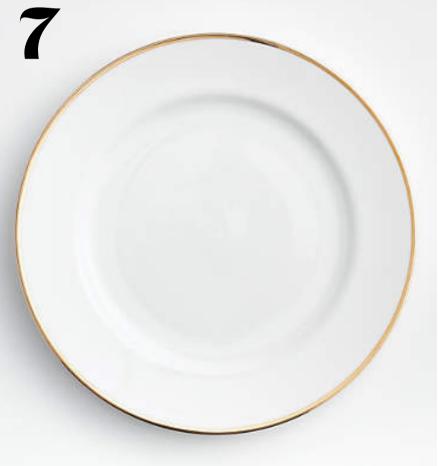

### TABLE SETTINGS

- 1. Standard Glasses
- 2. Antique Mixed Glasses
- 3. Antique Mixed China
- 4. Gold Charger
- 5. Silver Charger
- 6. Gold Beaded Charger
- 7. Standard China