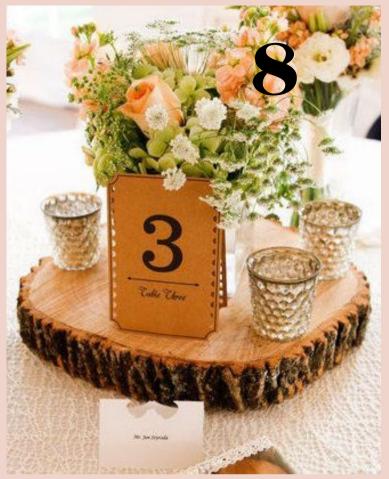

# MORE CENTERPIECES

- 6. White Lattice Lantern (10)
- 7. Cylinder vases
- 8. Wood Slice
- 9. Candlesticks
- 10. Eucalyptus Ring Wreath
- 11. Mercury Glass Votive Candle Holders (Also available in clear)
- 12. Trumpet vases