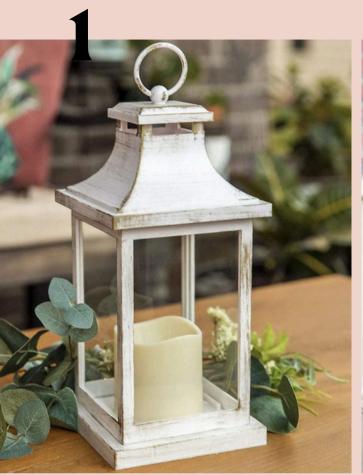

#### CENTERPIECES

- 1. Rustic White LED Lantern (10)
- 2. White Lanterns with Glass (1 os each size)
- 3. Bronze Lantern (10)
- **4.** Gold Geometric Lanterns without Glass (10)
- **5.** Gold Geometric Lanterns with Glass (5 of each size)
- **6.** Bud Vases (Assorted blue and clear)