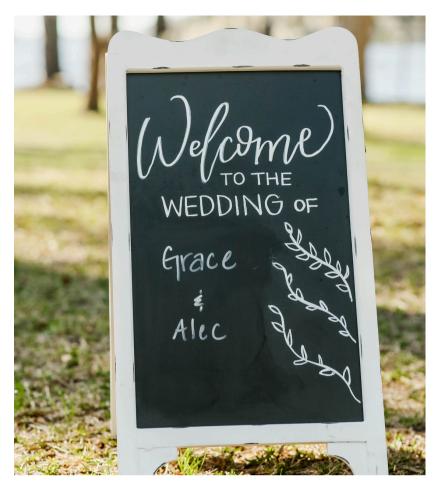

#### CEREMONY SIGNS

Beautiful white chalkboard sign you can use as a Welcome Sign.

Unplugged Ceremony Sign is a great way to ask your guests to not be distracted during the important ceremony.

This is a sweet pallet design, a large heart shape, and a decorative white quote that tells the guests to pick a seat, not a side.