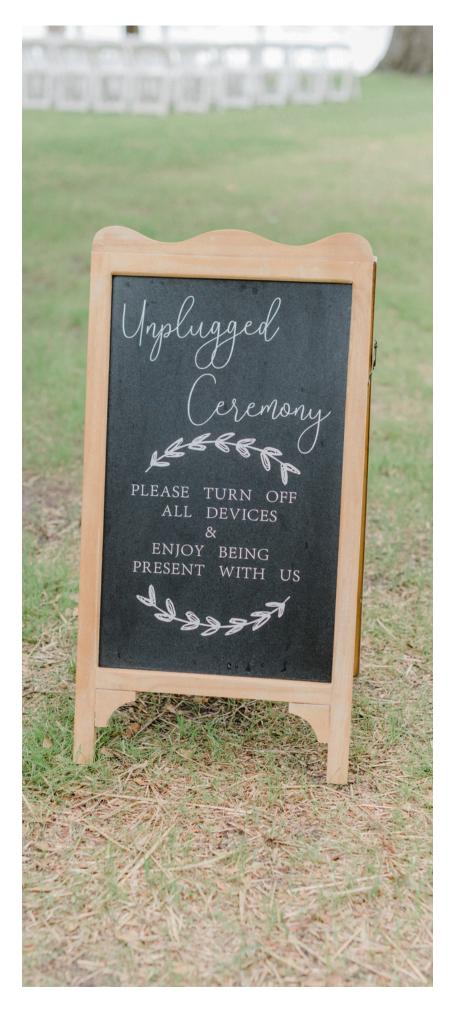

#### CEREMONY SIGNS

Beautiful white chalkboard sign you can use as a Welcome Sign.

Unplugged Ceremony Sign is a great way to ask your guests to not be distracted during the important ceremony.

This is a sweet pallet design, a large heart shape, and a decorative white quote that tells the guests to pick a seat, not a side.