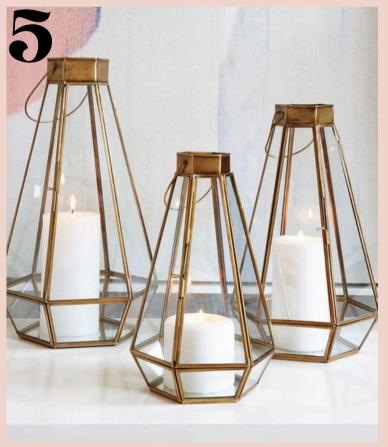

#### CENTERPIECES

- 1. Rustic White LED Lantern (10)
- 2. White Lanterns with Glass (1 os each size)
- 3. Bronze Lantern (10)
- **4.** Gold Geometric Lanterns without Glass (10)
- **5.** Gold Geometric Lanterns with Glass (5 of each size)
- **6.** Bud Vases (Assorted blue and clear)