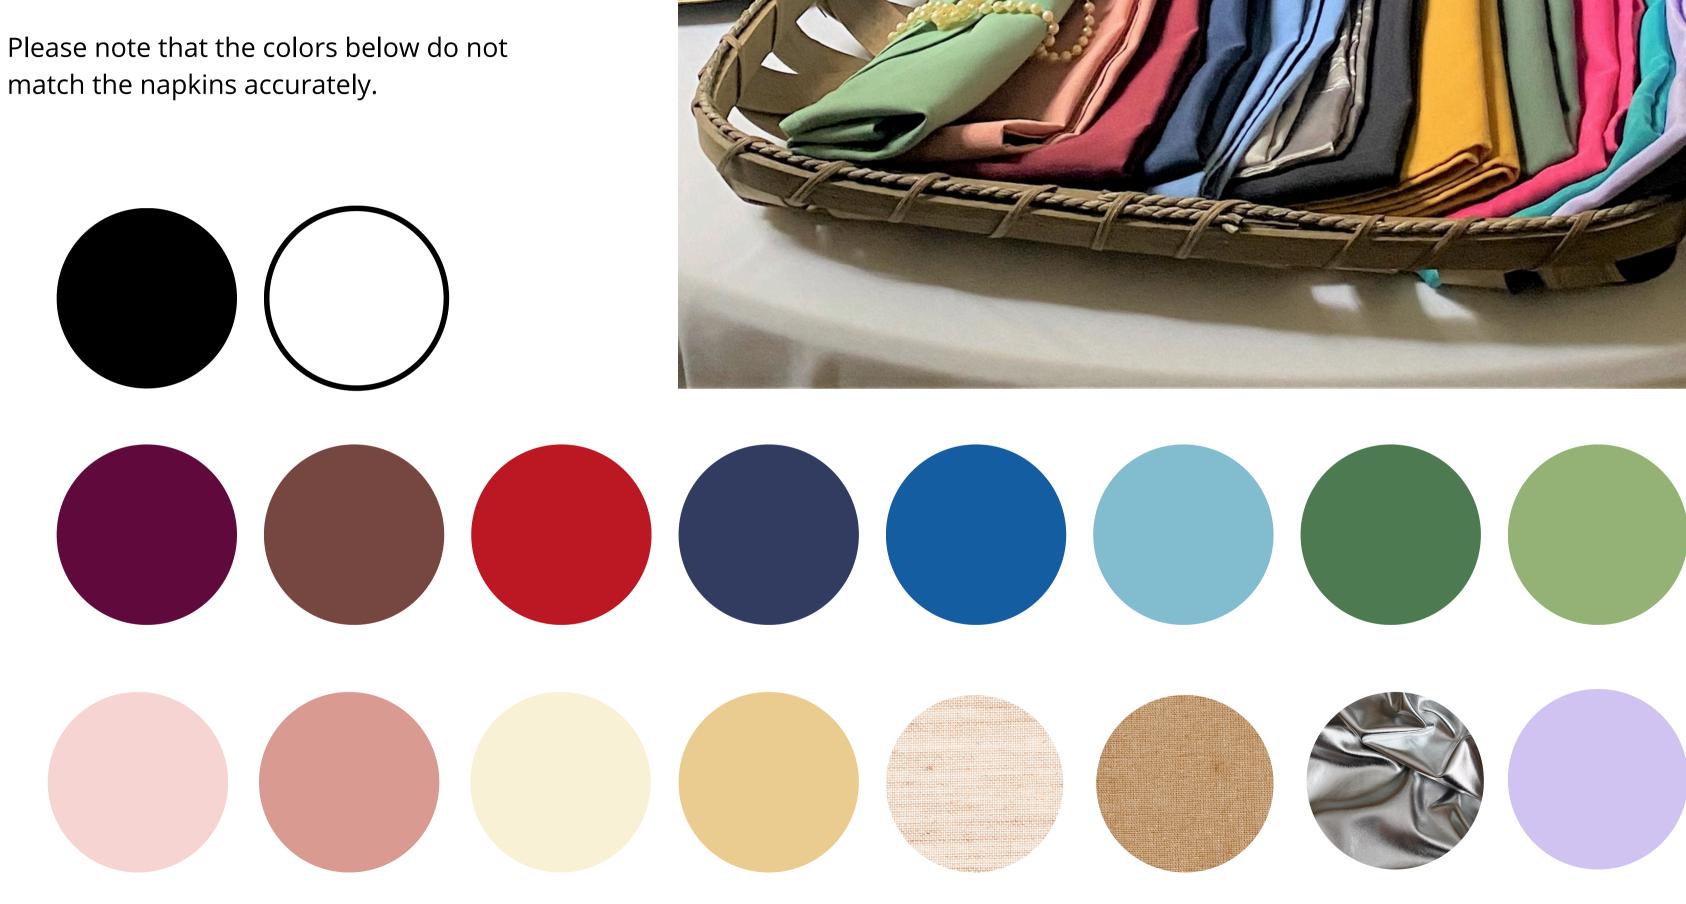

#### NAPKINS

#### TABLE LINENS

We have 2 options for colors for table linens. Black & White.