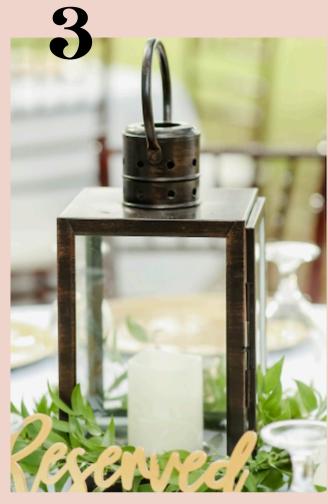

#### NUMBERS

- 1. Gold Hexagon Numbers
- 2. Door Knob Numbers
- 3. Clear Numbers
- 4. Gold/Floral Numbers
- 5. Open Bar Sign
- 6. Wood Reserved Sign
- 7. Gold Reserved Sign
- 8. Gold Framed Bible Verse Sign
- 9. Wood Mr & Mrs.