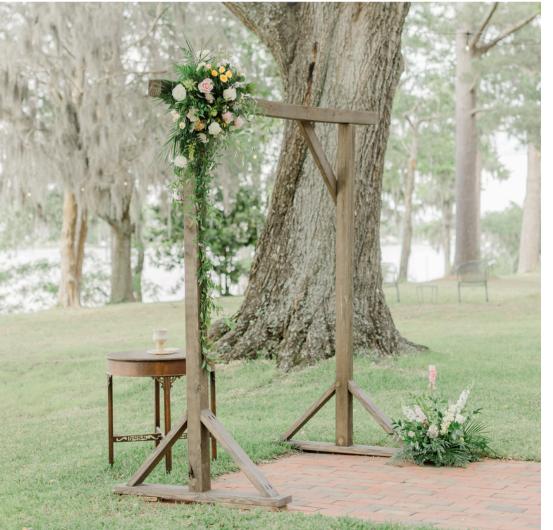

### TRIANGLE ARBOR

Great for both outdoor and indoor weddings because it's self-standing, we can set it up where ever you'd like.

Leave the wood natural or decorate with flowers, greenery, fabric, lights, or anything to coordinate with your wedding theme and decor.