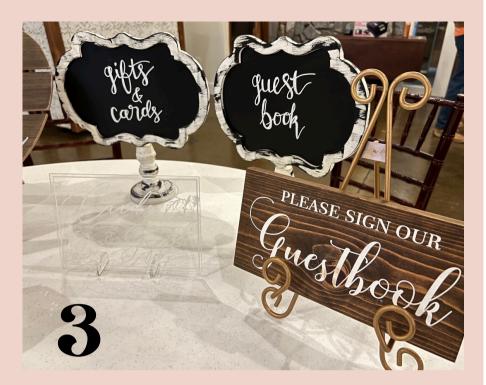

# CARDS & GIFTS AND DESSERT STANDS

- 1. White Mr & Mrs. Card Box
- 2. Bronze Card Box
- 3. Chalkboard Gifts & Cards, Guest Book Sign & Wood Guestbook Sign
- 4. Gold Framed Cards & Gifts Sign
- 5. Variety of Cake/Dessert Stands
- 6. Holy Matrimony Donut Stand