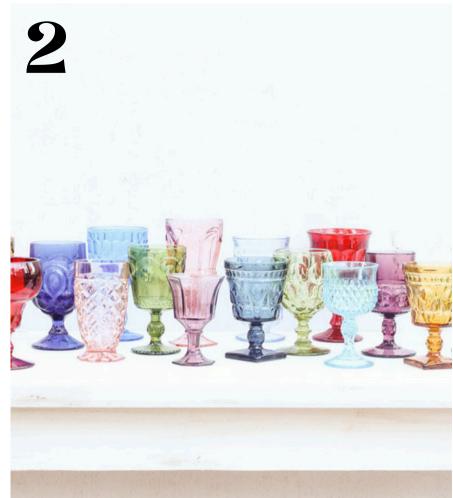

### TABLE SETTINGS

- 1. Standard Glasses
- 2. Antique Mixed Glasses
- 3. Antique Mixed China
- 4. Gold Charger
- 5. Silver Charger
- 6. Gold Beaded Charger
- 7. Standard China